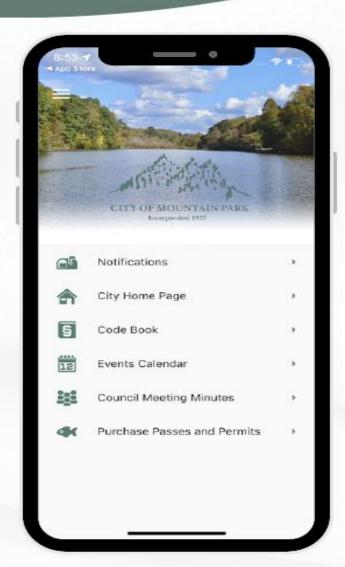

#### \*\*REMINDER\*\*

If you see a streetlight out in the City of Mountain Park, please contact City Hall at 770-993-4231 to report it.

Mountain Park is making engagement with our citizens a priority moving forward and we are excited to announce that we are partnering with <u>GOGov</u>, a government software company, to launch a new free mobile application for our city called, "My Mountain Park"!

To download the free app, go to the Apple App Store or Google Play Store and search "My Mountain Park" or access using the QR code on the accompanying graphic.

# Download My Mountain Park

- Access Information
- View latest Updates
- Receive Notifications
- And more...

Powered by GOGov