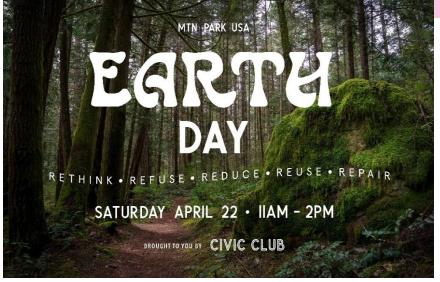

## Civic Club News

Mountain Park Civic Club invites you to join us in 2023, mark your calendars for the 2nd Tuesday of each month. Civic Club is a great opportunity to get to know your neighbors and enjoy planning, and supporting your community through various service activities, projects, and fun community events.

Our upcoming meeting is **Tuesday, April 11th @ 7PM** in the community building. Yearly membership is \$5.00/person or \$15.00 per family of 3 or more. Please join us for not one but two exciting events this month:

Saturday April 8 | 11 AM The Green